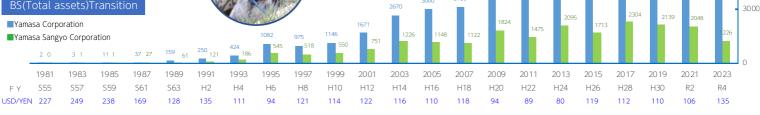

## Yamasa Corporation

|              | sa corporación                                                                     |
|--------------|------------------------------------------------------------------------------------|
| Established  | Feb/1967 (S42)                                                                     |
| Capital      | \$136,000                                                                          |
| CEO          | Shinichi Sano                                                                      |
| Business     | Aircraft and Vessel Leasing, Solar Power generation, Single Family Rental          |
| Main Banks   | Tomato, SMBC, MHBK, MUFG, CHGK, SGBK,Hiroshima, Shinsei, STBC, TSBK, Kochi, Momiji |
| Annual Sales | \$731mil (FY 2023)                                                                 |
| NoE          | Number of Employees : 36 (2023/10) · KaeRuu : 99                                   |
| Head Office  | 362-1, Takao Niimi-shi, Okayama-ken 718-0003, Japan                                |
| Okayama      | 2-20-6, Fukutomi higashi, Minami-ku, Okayama-shi, Okayama-ken 702-8033, Japan      |
| Office       | PHONE: +81-86-262-5131 FAX: +81-86-262-3292                                        |
| Tokyo Office | 2F Nikko Building, 2-15-12, Higashiueno, Taito-ku, Tokyo-to 110-0015, Japan        |
|              |                                                                                    |

## ■Yamasa Sangyo Corporation

tablished Mar/1967 (S44) \$272,000

Shinichi Sano

Aircraft and Vessel Leasing, Solar Power generation

nks Tomato, CHGK, SHBK, MUFG, TSBK, SGBK

\$250mil (FY 2023)

Number of Employees: 13(2023/8)