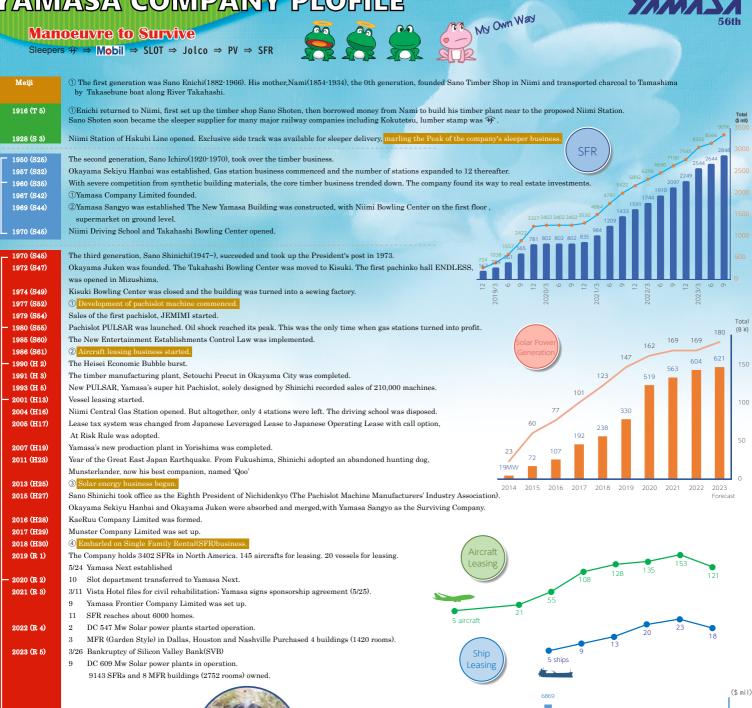

## **Manoeuvre to Survive**

Sleepers  $\Rightarrow$  Mobil  $\Rightarrow$  SLOT  $\Rightarrow$  Jolco  $\Rightarrow$  PV  $\Rightarrow$  SFR

60 00

Mascot dog